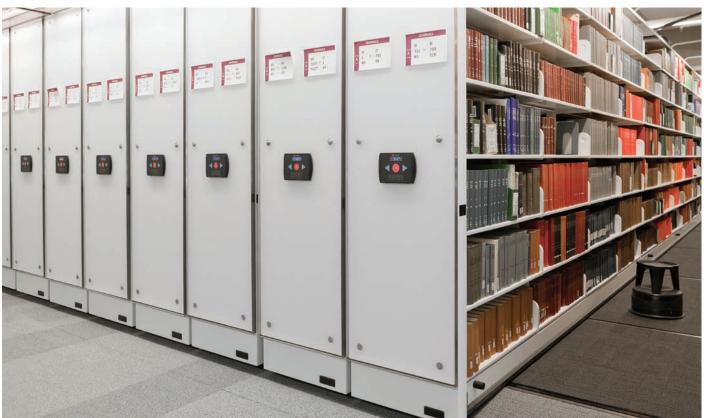

## THE CONCEPT

**OPTIMIZE YOUR STORAGE SPACE** 

MONTEL HIGH DENSITY STORAGE SYSTEMS MAXIMIZE THE USE OF AVAILABLE SPACE, WHETHER TO INCREASE STORAGE CAPACITY, FREE UP ROOM FOR PRODUCTION OR OTHER USES, OR GET RID OF SPACE YOU DO NOT NEED TO PAY FOR.