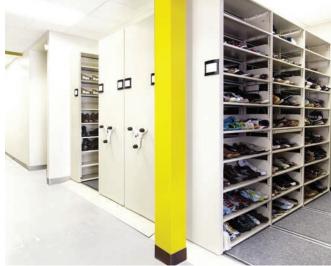

SMARTSPACE 2MA PLUS MECHANICAL-ASSIST MOBILE SYSTEM

Merrell Shoes & Sandals. Samples Room

**PULL-OUT HANGING STORAGE SCREENS** 

Harvard University, Art Museums, Cambridge, MA

SAFERAK® 32P POWERED MOBILE RACKING SYSTEM