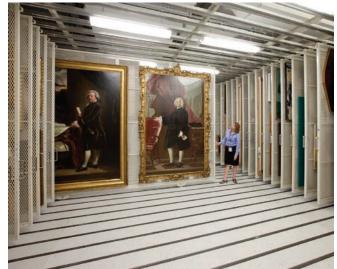

SAFEAISLE® POWERED MOBILE STORAGE SYSTEM WITH SMARTSHELF® 4-POST SHELVING SYSTEM

Marine Corps Base Camp Pendleton, San Diego, CA

**PULL-OUT** HANGING STORAGE SCREENS

Clyfford Still Museum, Denver, CO

MOBILEX® MECHANICAL-ASSIST MOBILE SHELVING SYSTEM WITH SMARTSHELF® 4-POST SHELVING SYSTEM