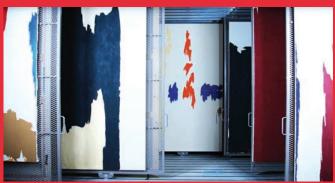

SAFEAISLE® POWERED MOBILE STORAGE SYSTEM WITH SMARTSHELF® 4-POST SHELVING SYSTEM

Marine Corps Base Camp Pendleton, San Diego, CA

**PULL-OUT** HANGING STORAGE SCREENS

Clyfford Still Museum, Denver, CO

MOBILEX® MECHANICAL-ASSIST MOBILE SHELVING SYSTEM WITH SMARTSHELF® 4-POST SHELVING SYSTEM