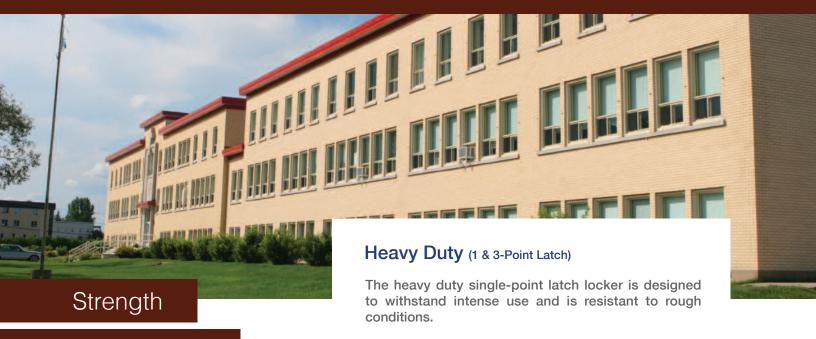

#### 3-Point Latch

If you are looking for a maintenance-free, three-point latching corridor locker, the Liberty line 53 Series of all-welded lockers is the answer. Strong and secure, this metal locker can be installed as a single application or in a widespread locker area. It is perfect for school corridors, changing area and staff rooms. This locker delivers a very reliable, durable and cost-efficient solution for your institution's specific demands.

The Liberty line 53 Series is available in a recessed or wall-mounted configuration. You can choose a single or multiple tier set up, ranging from 1 to 3 columns.

Performance

Reliability

This locker is standard built from thicker, 16-gauge steel with many strong features such as continuous piano hinges and a full-height continuous door strike. Our heavy duty locker will stand the test of time and performance, even in the toughest environment.