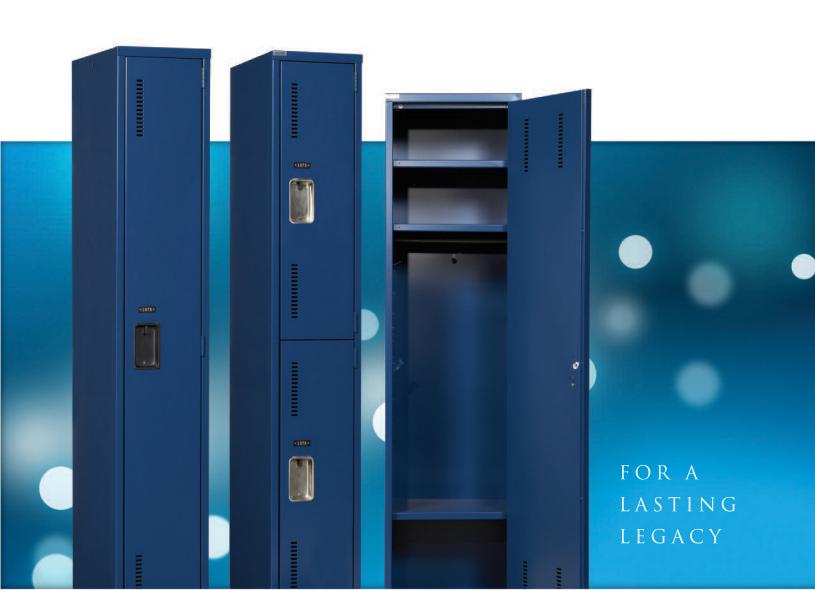

## **CORRIDOR LOCKERS**

### **Single-Point Latch**

This single-point latch corridor locker is a strong and durable metal locker. In addition to being quiet and maintenance free, this all-welded locker does not have any moving parts, which ensures an economic and outstanding performance for generations of students and staff.

The Nova line 50 Series comes in single, double and multiple tiers, ideal for schools and changing rooms. Also available in banks of 1, 2 or 3 columns and built recessed or wall-mounted. Many size options are offered and we also provide a quick-ship program for stock items.