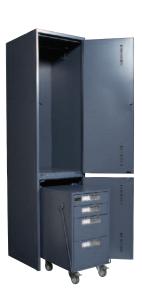

#### **Wardrobe Lockers**

This large athletic wardrobe metal locker offers many storage and usage possibilities. Made of superior calibre welded steel, it is resistant to the elements and ensures a long-lasting, practical and secure usage. It is equipped with a wooden bench on top of a storage compartment that automatically locks when the locker door is closed. The gridded doors offer a great ventilation system. This multifunctional locker can adapt to all your needs, in whatever environment or usage.