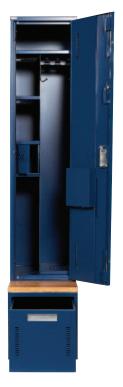

#### **Tactical Lockers**

This resistant model, made of superior steel calibre, offers many storage options.

Equipped with a drawer (which automatically locks when locker door is closed), a bench, a hook for body armour, as well as a triangular clothing separator and a lockable compartment, it meets all special requirements in a functional and efficient manner.

Ventilation is optimized thanks to interior and exterior perforations. These openings also allow for easy set up of electrical devices.