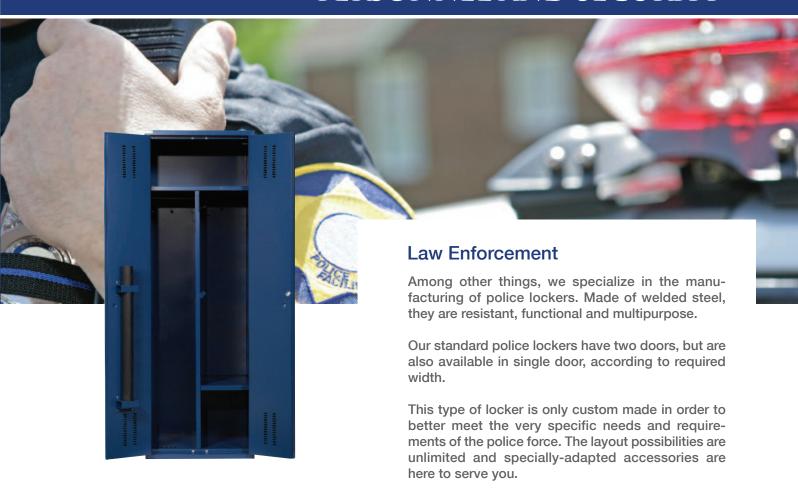

## PERSONNEL AND SECURITY

#### **Tactical Lockers**

This resistant model, made of superior steel calibre, offers many storage options.

Equipped with a drawer (which automatically locks when locker door is closed), a bench, a hook for body armour, as well as a triangular clothing separator and a lockable compartment, it meets all special requirements in a functional and efficient manner.