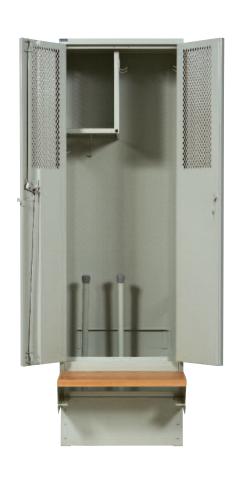

#### **Wardrobe Lockers**

This large athletic wardrobe metal locker offers many storage and usage possibilities. Made of superior calibre welded steel, it is resistant to the elements and ensures a long-lasting, practical and secure usage. It is equipped with a wooden bench on top of a storage compartment that automatically locks when the locker door is closed. The gridded doors offer a great ventilation system. This multifunctional locker can adapt to all your needs, in whatever environment or usage.

#### **Team lockers**

Specially designed for the comfort and needs of sports team members, this team locker has a remarkable functionality. Made of a large welded steel structure and a lockable upper compartment to keep the user's personal belongings safe. A solid wood bench incorporated in the locker doubles as a lid for a ventilated and lockable storage compartment. This locker meets all standards of strength, resistance and security, and is an essential element for a stadium, arena or gymnasium locker room.