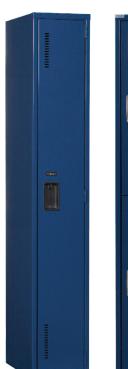

#### 3-Point Latch

If you are looking for a maintenance-free, three-point latching corridor locker, the Liberty line 53 Series of all-welded lockers is the answer. Strong and secure, this metal locker can be installed as a single application or in a widespread locker area. It is perfect for school corridors, changing area and staff rooms. This locker delivers a very reliable, durable and cost-efficient solution for your institution's specific demands.

The Liberty line 53 Series is available in a recessed or wall-mounted configuration. You can choose a single or multiple tier set up, ranging from 1 to 3 columns.

Performance

Reliability

This locker is standard built from thicker, 16-gauge steel with many strong features such as continuous piano hinges and a full-height continuous door strike. Our heavy duty locker will stand the test of time and performance, even in the toughest environment.

Built to deliver peace of mind, durability and security, this line is offered in many sizes and choices of tier configurations. Just select your options...