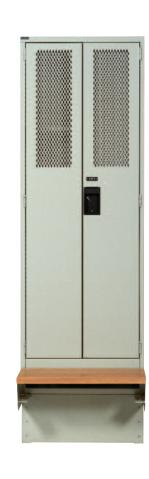

#### **Wardrobe Lockers**

This large athletic wardrobe metal locker offers many storage and usage possibilities. Made of superior calibre welded steel, it is resistant to the elements and ensures a long-lasting, practical and secure usage. It is equipped with a wooden bench on top of a storage compartment that automatically locks when the locker door is closed. The gridded doors offer a great ventilation system. This multifunctional locker can adapt to all your needs, in whatever environment or usage.

#### **Team lockers**

Specially designed for the comfort and needs of sports team members, this team locker has a remarkable functionality. Made of a large welded steel structure and a lockable upper compartment to keep the user's personal belongings safe. A solid wood bench incorporated in the locker doubles as a lid for a ventilated and lockable storage compartment. This locker meets all standards of strength, resistance and security, and is an essential element for a stadium, arena or gymnasium locker room.