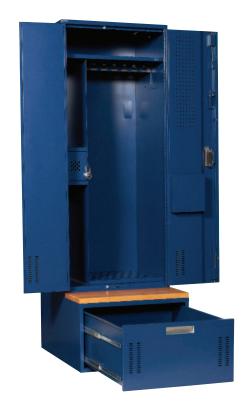

#### **Tactical Lockers**

This resistant model, made of superior steel calibre, offers many storage options.

Equipped with a drawer (which automatically locks when locker door is closed), a bench, a hook for body armour, as well as a triangular clothing separator and a lockable compartment, it meets all special requirements in a functional and efficient manner.

Ventilation is optimized thanks to interior and exterior perforations. These openings also allow for easy set up of electrical devices.