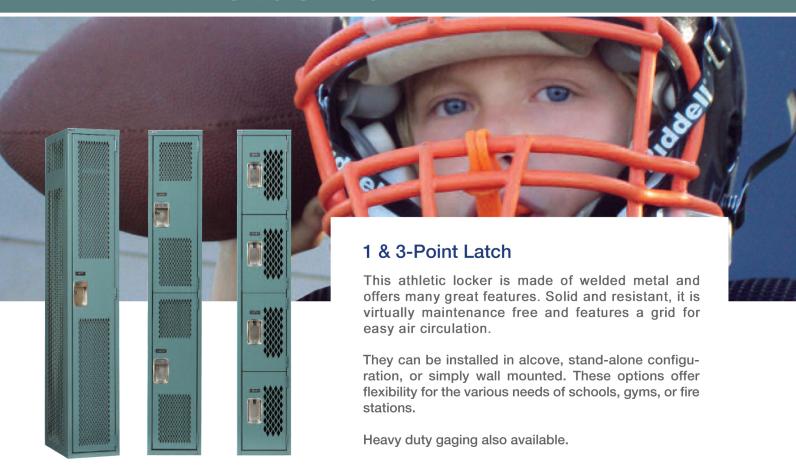

#### **Wardrobe Lockers**

This large athletic wardrobe metal locker offers many storage and usage possibilities. Made of superior calibre welded steel, it is resistant to the elements and ensures a long-lasting, practical and secure usage. It is equipped with a wooden bench on top of a storage compartment that automatically locks when the locker door is closed. The gridded doors offer a great ventilation system. This multifunctional locker can adapt to all your needs, in whatever environment or usage.

#### **Team lockers**

Specially designed for the comfort and needs of sports team members, this team locker has a remarkable functionality. Made of a large welded steel structure and a lockable upper compartment to keep the user's personal belongings safe. A solid wood bench incorporated in the locker doubles as a lid for a ventilated and lockable storage compartment. This locker meets all standards of strength, resistance and security, and is an essential element for a stadium, arena or gymnasium locker room.

#### **Basket Lockers**

This solid basket locker will meet the particular needs of any gymnasium by providing practical and efficient solutions to your stacking needs. His perforated baskets provide good air circulation, therefore preventing any unpleasant odours. Lockable, they offer a secured service to the user. A model that is resistant and easy maintenance.