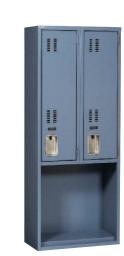

#### **Wardrobe Lockers**

This large athletic wardrobe metal locker offers many storage and usage possibilities. Made of superior calibre welded steel, it is resistant to the elements and ensures a long-lasting, practical and secure usage. It is equipped with a wooden bench on top of a storage compartment that automatically locks when the locker door is closed. The gridded doors offer a great ventilation system. This multifunctional locker can adapt to all your needs, in whatever environment or usage.

#### **Team lockers**

Specially designed for the comfort and needs of sports team members, this team locker has a remarkable functionality. Made of a large welded steel structure and a lockable upper compartment to keep the user's personal belongings safe. A solid wood bench incorporated in the locker doubles as a lid for a ventilated and lockable storage compartment. This locker meets all standards of strength, resistance and security, and is an essential element for a stadium, arena or gymnasium locker room.