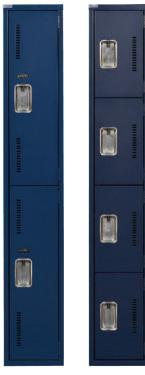

#### 3-Point Latch

If you are looking for a maintenance-free, three-point latching corridor locker, the Liberty line 53 Series of all-welded lockers is the answer. Strong and secure, this metal locker can be installed as a single application or in a widespread locker area. It is perfect for school corridors, changing area and staff rooms. This locker delivers a very reliable, durable and cost-efficient solution for your institution's specific demands.

The Liberty line 53 Series is available in a recessed or wall-mounted configuration. You can choose a single or multiple tier set up, ranging from 1 to 3 columns.

Performance

Reliability

This locker is standard built from thicker, 16-gauge steel with many strong features such as continuous piano hinges and a full-height continuous door strike. Our heavy duty locker will stand the test of time and performance, even in the toughest environment.

Built to deliver peace of mind, durability and security, this line is offered in many sizes and choices of tier configurations. Just select your options...