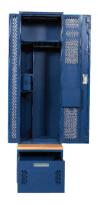

#### **Tactical Lockers**

This resistant model, made of superior steel calibre, offers many storage options.

Equipped with a drawer (which automatically locks when locker door is closed), a bench, a hook for body armour, as well as a triangular clothing separator and a lockable compartment, it meets all special requirements in a functional and efficient manner.

Ventilation is optimized thanks to interior and exterior perforations. These openings also allow for easy set up of electrical devices.