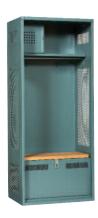

#### **Wardrobe Lockers**

This large athletic wardrobe metal locker offers many storage and usage possibilities. Made of superior calibre welded steel, it is resistant to the elements and ensures a long-lasting, practical and secure usage. It is equipped with a wooden bench on top of a storage compartment that automatically locks when the locker door is closed. The gridded doors offer a great ventilation system. This multifunctional locker can adapt to all your needs, in whatever environment or usage.