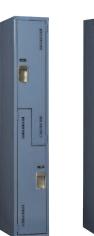

### **Single-Point Latch**

This single-point latch corridor locker is a strong and durable metal locker. In addition to being quiet and maintenance free, this all-welded locker does not have any moving parts, which ensures an economic and outstanding performance for generations of students and staff.

The Nova line 50 Series comes in single, double and multiple tiers, ideal for schools and changing rooms. Also available in banks of 1, 2 or 3 columns and built recessed or wall-mounted. Many size options are offered and we also provide a quick-ship program for stock items.

A wide selection of sizes and options are available to meet your needs.