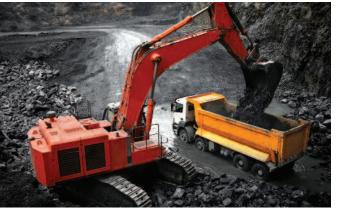

# SPECIALTY AND CUSTOM

wooden bench located below. This locker is ventilated, functional and easy to clean, while still offering security and strength.

Therefore, the welded-metal locker is a great custom solution that meets the specific needs of workers such as miners and industrial workers.