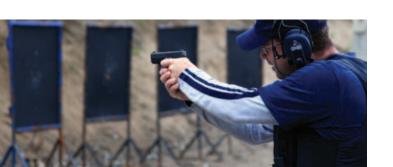

#### **Tactical Lockers**

This resistant model, made of superior steel calibre, offers many storage options.

Equipped with a drawer (which automatically locks when locker door is closed), a bench, a hook for body armour, as well as a triangular clothing separator and a lockable compartment, it meets all special requirements in a functional and efficient manner.

Ventilation is optimized thanks to interior and exterior perforations. These openings also allow for easy set up of electrical devices.