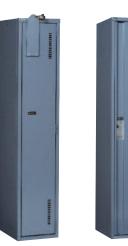

#### 3-Point Latch

If you are looking for a maintenance-free, three-point latching corridor locker, the Liberty line 53 Series of all-welded lockers is the answer. Strong and secure, this metal locker can be installed as a single application or in a widespread locker area. It is perfect for school corridors, changing area and staff rooms. This locker delivers a very reliable, durable and cost-efficient solution for your institution's specific demands.

The Liberty line 53 Series is available in a recessed or wall-mounted configuration. You can choose a single or multiple tier set up, ranging from 1 to 3 columns.

Performance

Reliability

This locker is standard built from thicker, 16-gauge steel with many strong features such as continuous piano hinges and a full-height continuous door strike. Our heavy duty locker will stand the test of time and performance, even in the toughest environment.

Built to deliver peace of mind, durability and security, this line is offered in many sizes and choices of tier configurations. Just select your options...