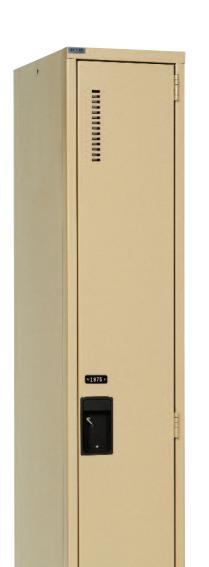

#### 3-Point Latch

If you are looking for a maintenance-free, three-point latching corridor locker, the Liberty line 53 Series of all-welded lockers is the answer. Strong and secure, this metal locker can be installed as a single application or in a widespread locker area. It is perfect for school corridors, changing area and staff rooms. This locker delivers a very reliable, durable and cost-efficient solution for your institution's specific demands.

The Liberty line 53 Series is available in a recessed or wall-mounted configuration. You can choose a single or multiple tier set up, ranging from 1 to 3 columns.

Performance

Reliability

This locker is standard built from thicker, 16-gauge steel with many strong features such as continuous piano hinges and a full-height continuous door strike. Our heavy duty locker will stand the test of time and performance, even in the toughest environment.