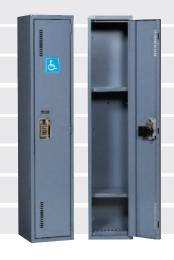

We can customize your project to create an infinite number of possibilities.

The choice is yours!

ADA & Accessible

"Z" Locker

**Tamper Proof** 

Full Height Pull Handle

Junior

Educational/Medical