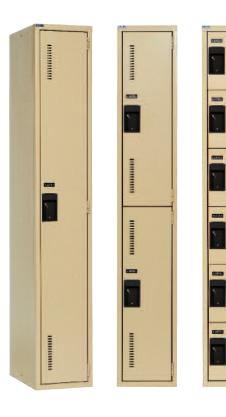

### **Single-Point Latch**

This single-point latch corridor locker is a strong and durable metal locker. In addition to being quiet and maintenance free, this all-welded locker does not have any moving parts, which ensures an economic and outstanding performance for generations of students and staff.

The Nova line 50 Series comes in single, double and multiple tiers, ideal for schools and changing rooms. Also available in banks of 1, 2 or 3 columns and built recessed or wall-mounted. Many size options are offered and we also provide a quick-ship program for stock items.

A wide selection of sizes and options are available to meet your needs.