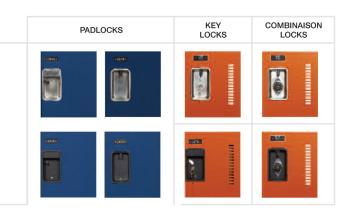

#### **Handles and Locks**

Keeping in mind your requirements and flexibility, we would like to propose the best possible solutions. Different types of handles and locks were therefore designed to equip our units. Available models include combination locks, key locks, padlocks or Digilocks, which allow you to choose the option that is most suitable for your needs.