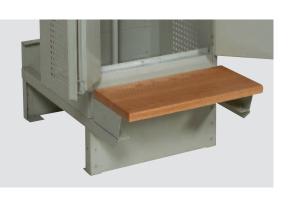

#### **Wardrobe Lockers**

This large athletic wardrobe metal locker offers many storage and usage possibilities. Made of superior calibre welded steel, it is resistant to the elements and ensures a long-lasting, practical and secure usage. It is equipped with a wooden bench on top of a storage compartment that automatically locks when the locker door is closed. The gridded doors offer a great ventilation system. This multifunctional locker can adapt to all your needs, in whatever environment or usage.

#### **Team lockers**

Specially designed for the comfort and needs of sports team members, this team locker has a remarkable functionality. Made of a large welded steel structure and a lockable upper compartment to keep the user's personal belongings safe. A solid wood bench incorporated in the locker doubles as a lid for a ventilated and lockable storage compartment. This locker meets all standards of strength, resistance and security, and is an essential element for a stadium, arena or gymnasium locker room.