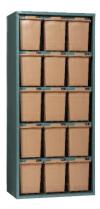

#### **Basket Lockers**

This solid basket locker will meet the particular needs of any gymnasium by providing practical and efficient solutions to your stacking needs. His perforated baskets provide good air circulation, therefore preventing any unpleasant odours. Lockable, they offer a secured service to the user. A model that is resistant and easy maintenance.